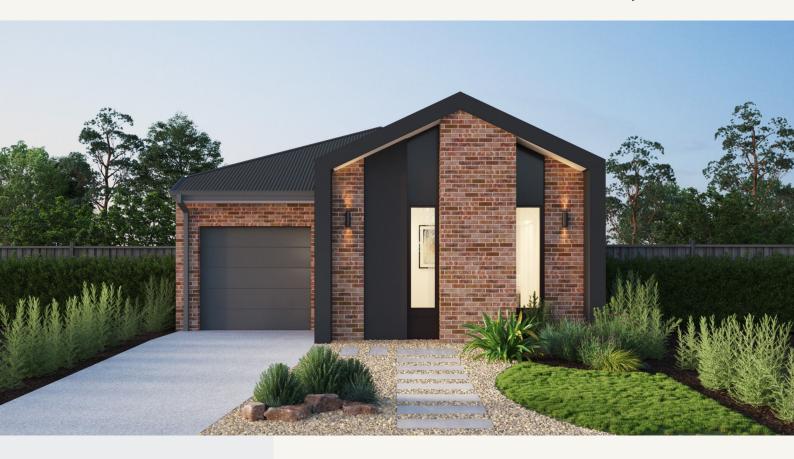

## Alba 17

432m<sup>2</sup> | 17sq

Point Cook (Seaspray Estate) Lot 711, 68 Postema Drive,

## Inclusions

Luxury inclusions: 2740mm high ceilings

LED Downlights to entry & living areas as per plan

40mm stone benchtops to the Kitchen, 20mm to Bath & Ens 900mm European SMEG appliances inc. Dishwasher

Double Glazing to all windows throughout

Heating
Brick infills above windows & doors to entire ground floor

Rinnai solar hot water system with single roof panel

Mobile charger point to master bedroom Provision for future car charging point

Semi frameless shower screens

Tiled shower bases to all showers Undermount sink to kitchen

Upgraded sink mixer (Brushed nickle)

Site cost allowance

Facade

STC approval

For more information please contact Ilona Tanti on 0417 912 015