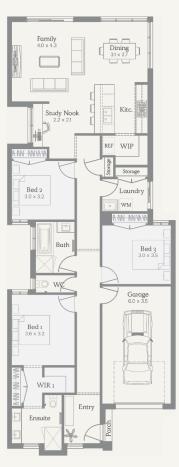

## Alba 17

432m<sup>2</sup> | 17sq

Point Cook (Seaspray Estate) Lot 711, 68 Postema Drive,