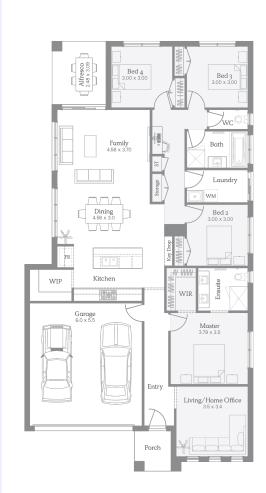

## Aversa 22

392m<sup>2</sup> | 22sq

Sunbury 3429 Lot 222, Nira Drive

House & Land

\$740,343