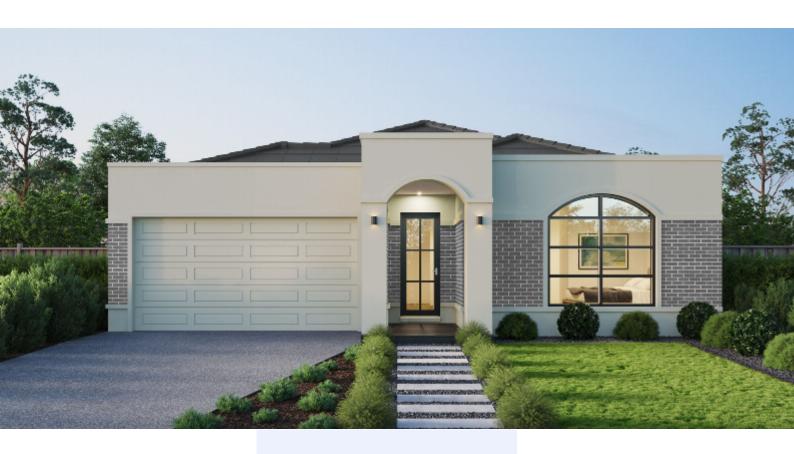

## Aversa 22

392m<sup>2</sup> | 22sq

Sunbury 3429 Lot 222, Nira Drive

House & Land

\$740,343

## Inclusions

House and Land Package includes:

25 Year Structural Guarantee

Carpet and Tiles or Laminate flooring throughout

2740mm high ceilings to ground floor and Single Storey homes

Brickwork above all windows and doors to ground floor

SMART HOME inc. LED Downlights to entry & living areas as per plan

40mm stone benchtops to the kitchen, 20mm to bathroom and ensuite

900mm European SMEG appliances inc. Dishwasher

Double Glazing to all windows throughout

Heating and Cooling

3 coat paint system

For more information please contact Ilona Tanti on 0417 912 015