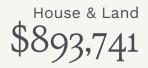

## NOSTRA





## Aversa 22



350m² | 22sq

Modeina, Burnside Lot 3422, Montmarte Blvd



## Inclusions

Titles: Q2, 2024 Luxury inclusions (refer to incl. list) LED Downlights to entry & living areas as per plan 40mm stone benchtops to the Kitchen, 20mm to Bath & Ens 900mm European SMEG appliances inc. Dishwasher Double Glazing to all windows Floor coverings 2740mm high ceilings throughout Heating Brick infills above windows & doors to entire ground floor Rinnai solar hot water system with single roof panel Mobile charger point to master bedroom Provision for future car charging point Semi frameless shower screens Tiled shower bases to all showers Undermount sink to kitchen Upgraded sink mixer (Brushed nickle) Developer & council requirements Site cost allowance Facade Turnkey option available



F