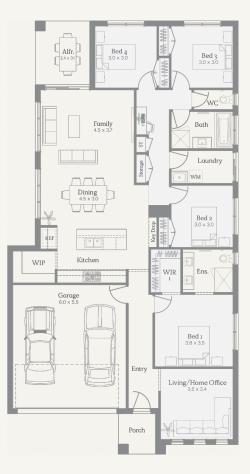

## Aversa 22

350m² | 22sq

Modeina, Burnside Lot 3422, Montmarte Blvd

## Inclusions

Titles: Q2, 2024 Luxury inclusions (refer to incl. list) LED Downlights to entry & living areas as per plan 40mm stone benchtops to the Kitchen, 20mm to Bath & Ens 900mm European SMEG appliances inc. Dishwasher Double Glazing to all windows Floor coverings 2740mm high ceilings throughout Heating Brick infills above windows & doors to entire ground floor Rinnai solar hot water system with single roof panel Mobile charger point to master bedroom Provision for future car charging point Semi frameless shower screens Tiled shower bases to all showers Undermount sink to kitchen Upgraded sink mixer (Brushed nickle) Developer & council requirements Site cost allowance Facade Turnkey option available