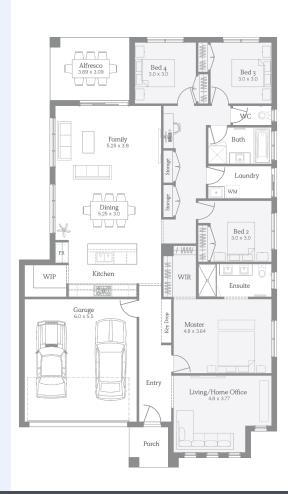

## Aversa 25

2

392m<sup>2</sup> | 25sq

Redstone, Sunbury - Q4 2023 Lot 1018, Panna Road

House & Land

\$822,575