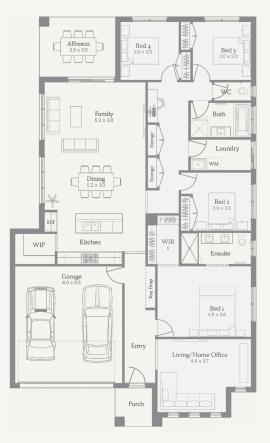

## Aversa 25

466m<sup>2</sup> | 25sq

Aspire, Fraser Rise Lot 3050, Maryanne Way

aspire