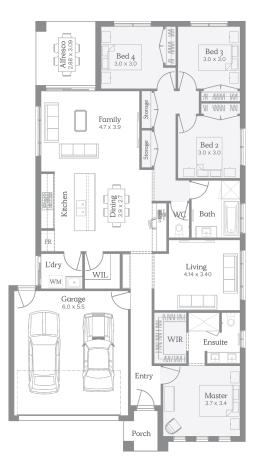

## Como 22

### 350m² | 22sq

Tarneit - Alamora Estate Lot 1402, Sloop Street

House & Land

\$740,636