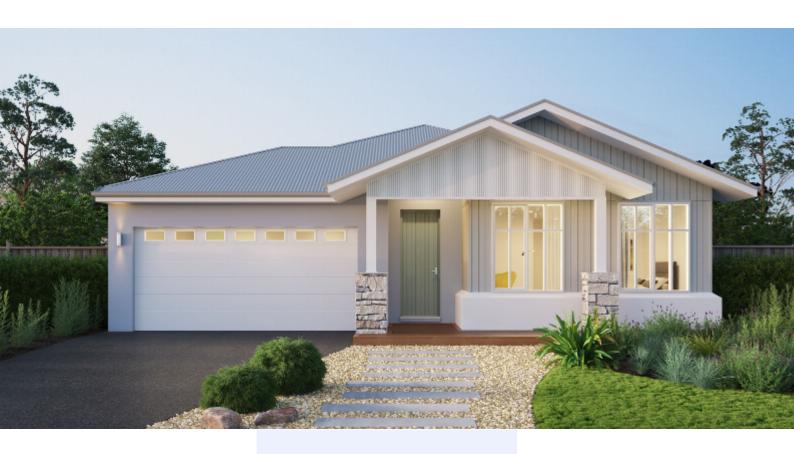

## Cremona 22

446m<sup>2</sup> | 22sq

Lot 530, Sabro Street, Sunbury, Everley Estate (Titles Q4, 2023)

House & Land

\$819,326

40mm stone benchtops to the kitchen, 20mm to bathroom and ensuite

900mm European SMEG appliances inc. Dishwasher

Double Glazing to all windows throughout

Heating and Cooling

Site cost allowance

Facade

For more information please contact Ilona Tanti on 0417 912 015