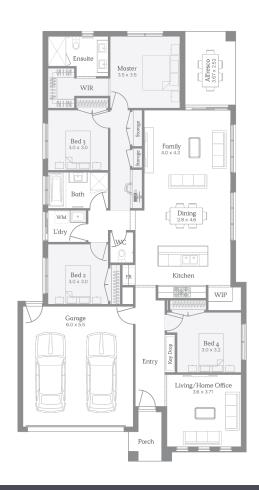

## Cremona 22

446m<sup>2</sup> | 22sq

Lot 530, Sabro Street, Sunbury, Everley Estate (Titles Q4, 2023)

House & Land

\$819,326

## **Inclusions**

House and Land Package includes:

25 Year Structural Guarantee

Carpet and Tiles or Laminate flooring throughout

2740mm high ceilings to ground floor and Single Storey homes

SMART HOME inc. LED Downlights to entry & living areas as per plan

40mm stone benchtops to the kitchen, 20mm to bathroom and ensuite

900mm European SMEG appliances inc. Dishwasher

Double Glazing to all windows throughout

Heating and Cooling

Site cost allowance

Facade

For more information please contact Ilona Tanti on 0417 912 015