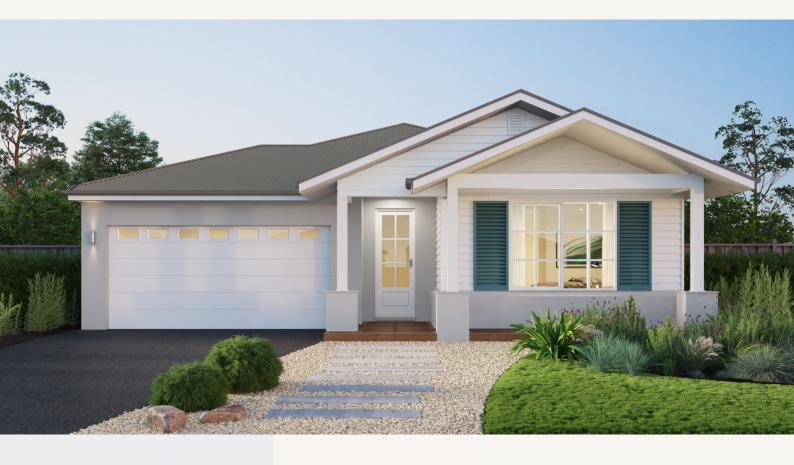

## Cremona 22

399m<sup>2</sup> | 22sq

Everley, Sunbury Lot 628, Ribolla Way

## **Inclusions**

Titles: Q1, 2025

Luxury inclusions: 2740mm high ceilings throughout

LED Downlights to entry & living areas as per plan

40mm stone benchtops to the Kitchen, 20mm to Bath & Ens 900mm European SMEG appliances inc. Dishwasher

Double Glazing to all windows throughout

Heating
Brick infills above windows & doors to entire ground floor

Rinnai solar hot water system with single roof panel

Mobile charger point to master bedroom Provision for future car charging point

Semi frameless shower screens

Tiled shower bases to all showers Undermount sink to kitchen

Upgraded sink mixer (Brushed nickle)

Site cost allowance

Full turn key option available

For more information please contact Ilona Tanti on 0417 912 015