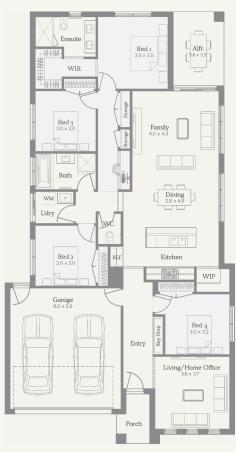

## Cremona 22

399m<sup>2</sup> | 22sq

Everley, Sunbury Lot 628, Ribolla Way

## **Inclusions**

Titles: Q1, 2025

Luxury inclusions: 2740mm high ceilings throughout

LED Downlights to entry & living areas as per plan

40mm stone benchtops to the Kitchen, 20mm to Bath & Ens 900mm European SMEG appliances inc. Dishwasher

Double Glazing to all windows throughout

Heating
Brick infills above windows & doors to entire ground floor

Rinnai solar hot water system with single roof panel

Mobile charger point to master bedroom Provision for future car charging point

Semi frameless shower screens

Tiled shower bases to all showers Undermount sink to kitchen

Upgraded sink mixer (Brushed nickle)

Site cost allowance

Full turn key option available

For more information please contact Ilona Tanti on 0417 912 015