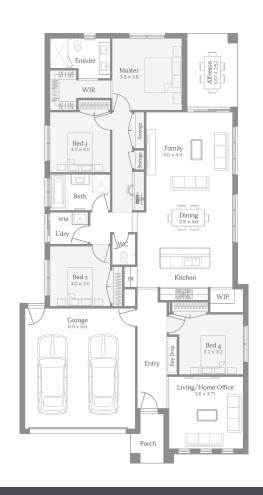

## Cremona 22

## 350m<sup>2</sup> | 22sq

Lot 1019, Panna Road, Sunbury, Redstone Estate (Titles Q4, 2023)

House & Land

\$784,770

## **Inclusions**

House and Land Package includes:

25 Year Structural Guarantee

Carpet and Tiles or Laminate flooring throughout

2740mm high ceilings to ground floor and Single Storey homes

SMART HOME inc. LED Downlights to entry & living areas as per plan

40mm stone benchtops to the kitchen, 20mm to bathroom and ensuite

900mm European SMEG appliances inc. Dishwasher

Double Glazing to all windows throughout

Heating and Cooling

Site cost allowance

Facade

For more information please contact Ilona Tanti on 0417 912 015