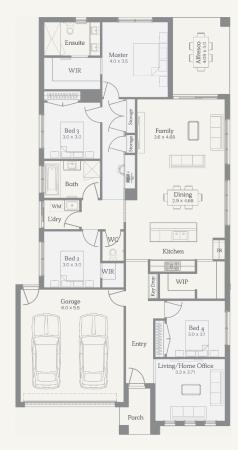

## Cremona 24

660m<sup>2</sup> | 24sq

Sunbury - Kimberley Lot 209, Curio Circuit

## Inclusions

Titles: Q2, 2025

Luxury inclusions: 2740mm high ceilings throughout

LED Downlights to entry & living areas as per plan

40mm stone benchtops to the Kitchen, 20mm to Bath & Ens 900mm European SMEG electrical appliances inc. Dishwasher

Double Glazing to all windows throughout

Heating
Brick infills above windows & doors to entire ground floor

Mobile charger point to master bedroom Provision for future car charging point

Semi frameless shower screens

Tiled shower bases to all showers

Undermount sink to kitchen Upgraded sink mixer (Brushed nickle)

Site cost allowance

Full turn key options available