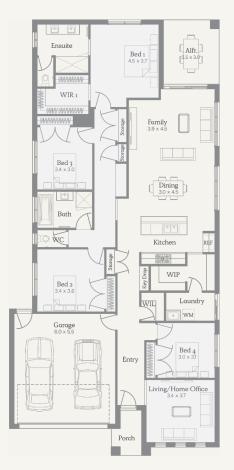

## Cremona 26

400m<sup>2</sup> | 26sq

Redstone, Sunbury Lot 2129, Boobook Drive

Redstone.