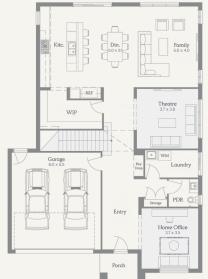

## Florence 37

350m² | 37sq

Rathdowne, Wollert Lot 2010, Blackbuck Road

RATHDOWNE