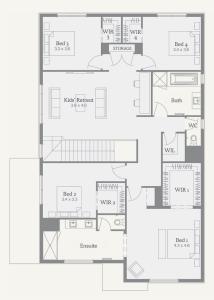

## Florence 37

350m² | 37sq

Rathdowne, Wollert Lot 2010, Blackbuck Road

RATHDOWNE