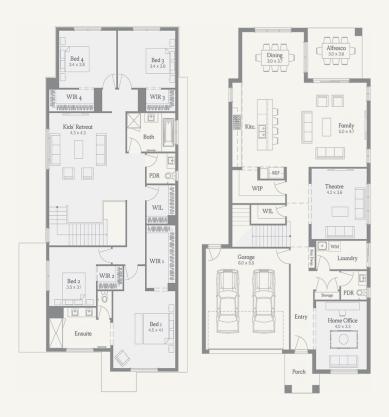

## Florence 39

400m<sup>2</sup> | 32sq

Redstone, Sunbury Lot 845, Bluey Road

Redstone.

## Inclusions Guest bed option available to GF

Turn key option available

Luxury inclusions 25 Year Structural Guarantee Carpet and Tiles or Laminate flooring throughout 2740mm high ceilings to GF LED Downlights to entry & living areas as per plan 40mm stone benchtops to the kitchen, 20mm to bathroom and ensuite 900mm SMEG appliances inc. Dishwasher Double Glazing to all windows throughout Provision for future car charging point Site cost allowance Façade included.