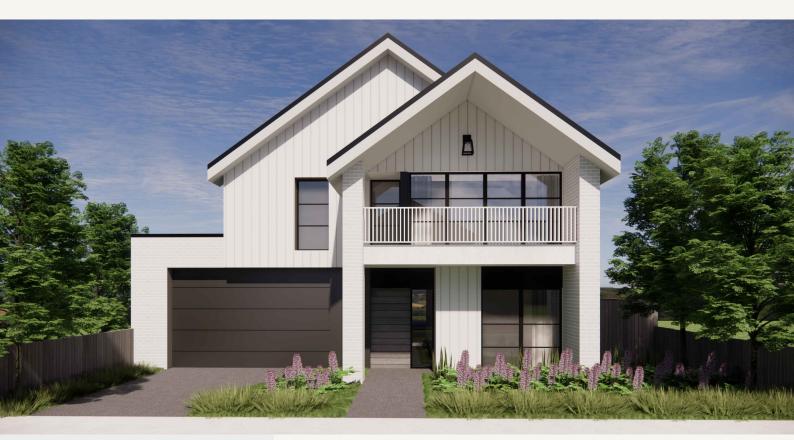

## Florence 39

400m<sup>2</sup> | 32sq

Redstone, Sunbury Lot 845, Bluey Road

Redstone.

## Inclusions Guest bed option available to GF

Turn key option available

Luxury inclusions 25 Year Structural Guarantee Carpet and Tiles or Laminate flooring throughout 2740mm high ceilings to GF LED Downlights to entry & living areas as per plan 40mm stone benchtops to the kitchen, 20mm to bathroom and ensuite 900mm SMEG appliances inc. Dishwasher Double Glazing to all windows throughout Provision for future car charging point Site cost allowance Façade included.