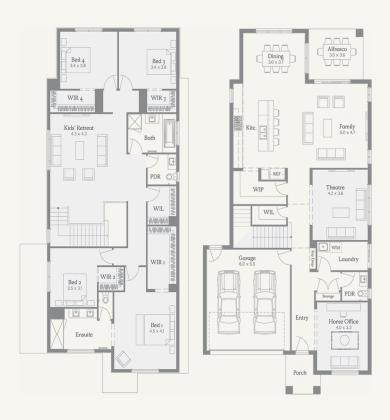

## Florence 39

400m<sup>2</sup> | 39sq

Kingsfield, Sunbury Lot 911, Lollipop Crescent

KINGSFIELD

Façade

Turn key option available