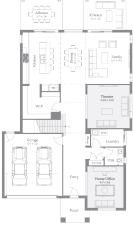

## Florence 45

## 648m<sup>2</sup> | 45sq

Lot 1516, Tullamore Street, Gisborne, Willow Estate

House & Land

\$1,076,352