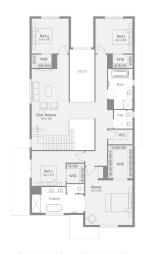

## Florence 45

## 648m<sup>2</sup> | 45sq

Lot 1516, Tullamore Street, Gisborne, Willow Estate

House & Land

\$1,076,352