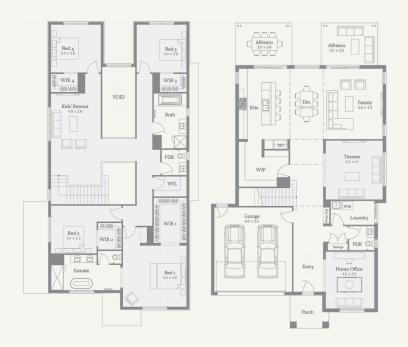

## Florence 45

504m<sup>2</sup> | 45sq

Willow, Gisborne Lot 1539, Tullamore Street

Willow

## Inclusions Guest bed option available to GF

Luxury inclusions 25 Year Structural Guarantee Carpet and Tiles or Laminate flooring throughout 2740mm high ceilings to GF LED Downlights to entry & living areas as per plan 40mm stone benchtops to the kitchen, 20mm to bathroom and ensuite 900mm SMEG appliances inc. Dishwasher Double Glazing to all windows throughout Provision for future car charging point Site cost allowance Façade included. Turn key option available