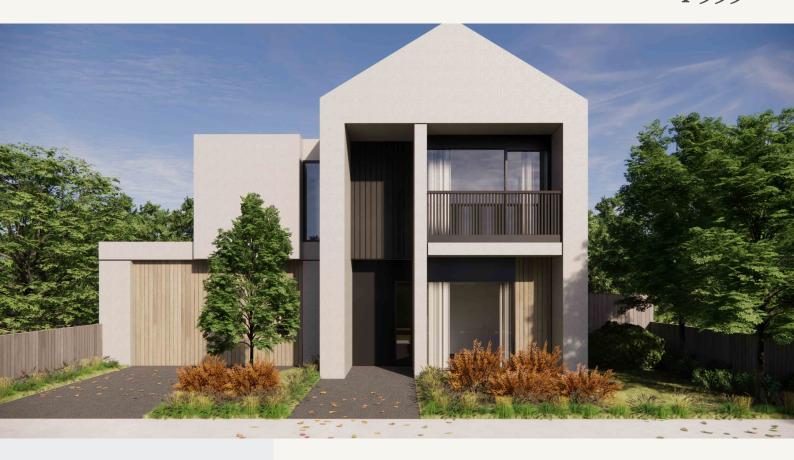

## Florence 45

504m<sup>2</sup> | 45sq

Willow, Gisborne Lot 1539, Tullamore Street

Willow

## Inclusions Guest bed option available to GF

Luxury inclusions 25 Year Structural Guarantee Carpet and Tiles or Laminate flooring throughout 2740mm high ceilings to GF LED Downlights to entry & living areas as per plan 40mm stone benchtops to the kitchen, 20mm to bathroom and ensuite 900mm SMEG appliances inc. Dishwasher Double Glazing to all windows throughout Provision for future car charging point Site cost allowance Façade included. Turn key option available