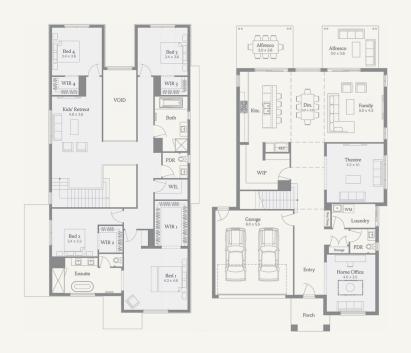

## Florence 45



Façade

Turn key option available







490m<sup>2</sup> | 45sq

Fraser Rise Lot 6, Tulloona Street

## Inclusions

2740mm high ceilings to ground floor 2340mm internal high flush doors to ground floor LED Downlights to entry & living areas as per plan 40mm stone benchtops to the Kitchen, 20mm to Bath & Ens 900mm European SMEG appliances inc. Dishwasher Double Glazing to all windows throughout Heating & Cooling
Brick infills above windows & doors to entire ground floor Rinnai solar hot water system with single roof panel Mobile charger point to master bedroom Provision for future car charging point Semi frameless showerscreens Tiled shower bases to all showers Undermount sink to kitchen Site cost allowance