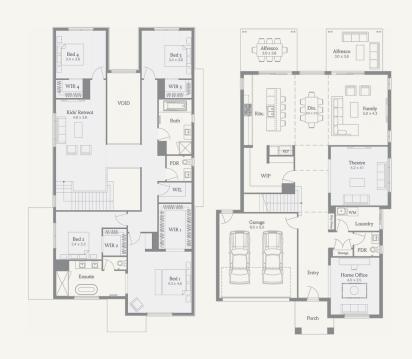

## Florence 45

2.5

2

512m<sup>2</sup> | 45sq

Redstone, Sunbury Lot 2151, Boobook Road

Redstone

## **Inclusions**

Titles: Q4, 2024

Guest Bed option available to ground floor

Luxury inclusions:

2740mm high ceilings to ground floor and 2590mm high ceilings to first floor

LED Downlights to entry & living areas as per plan