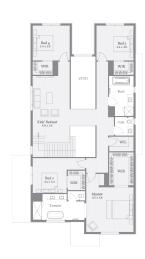

## Florence 45

476m<sup>2</sup> | 45sq

Lot 595, Origin Drive, Sunbury

House & Land

\$1,051,653

## **Inclusions**

House and Land Package includes:

25 Year Structural Guarantee

Carpet and Tiles or Laminate flooring throughout

2740mm high ceilings to ground floor and Single Storey homes

Brickwork above all windows and doors to ground floor

SMART HOME inc. LED Downlights to entry & living areas as per plan

40mm stone benchtops to the kitchen, 20mm to bathroom and ensuite

900mm European SMEG appliances inc. Dishwasher

Double Glazing to all windows throughout

Heating and Cooling

3 coat paint system

For more information please contact Ilona Tanti on 0417 912 015