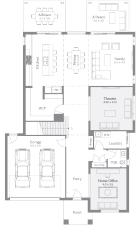

## Florence 45

476m<sup>2</sup> | 45sq

Lot 595, Origin Drive, Sunbury

House & Land

\$1,051,653

## **Inclusions**

House and Land Package includes:

25 Year Structural Guarantee

Carpet and Tiles or Laminate flooring throughout

2740mm high ceilings to ground floor and Single Storey homes

Brickwork above all windows and doors to ground floor

SMART HOME inc. LED Downlights to entry & living areas as per plan

40mm stone benchtops to the kitchen, 20mm to bathroom and ensuite

900mm European SMEG appliances inc. Dishwasher

Double Glazing to all windows throughout

Heating and Cooling

3 coat paint system

For more information please contact Ilona Tanti on 0417 912 015