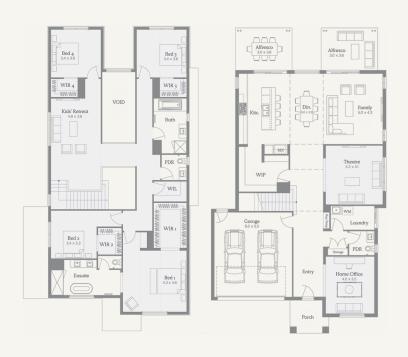

## Florence 45

560m<sup>2</sup> | 45sq

Mandalay, Beveridge Lot 5434, The Pinnacle

Mandalay