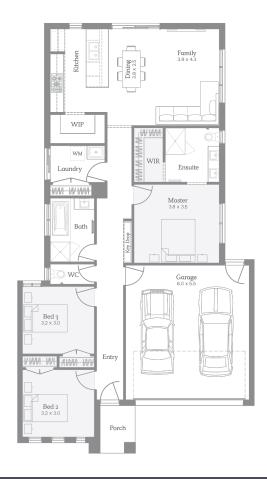

### 322m² | 17sq

Lot 2621, Dominion Drive, Burnside - Modeina Estate

House & Land

\$740,344