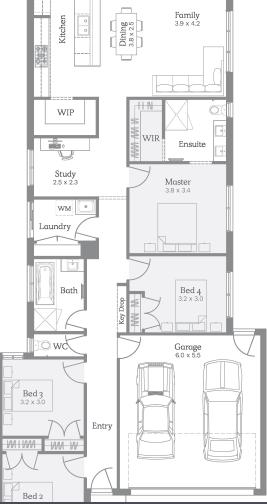

# Lucca 19

### 315m<sup>2</sup> | 19sq

Thomastown Lot 112, Honniball Drive

House & Land

\$881,800