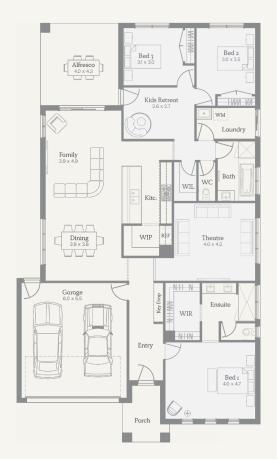

## Messina 26

476m<sup>2</sup> | 26sq

Redstone, Sunbury Lot 614, Speckle Circuit

Redstone.

## Inclusions

Titled lot! Luxury inclusions: 2740mm high ceilings LED Downlights to entry & living areas as per plan 40mm stone benchtops to the Kitchen, 20mm to Bath & Ens 900mm Electric European SMEG appliances inc. Dishwasher Double Glazing to all windows throughout Heating Brick infills above windows & doors to entire ground floor Heat pump HWS Mobile charger point to master bedroom Provision for future car charging point Semi frameless shower screens Tiled shower bases to all showers Undermount sink to kitchen Upgraded sink mixer (Brushed nickle) Site cost allowance Facade