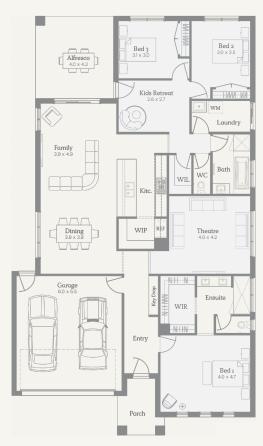

## Messina 26

512m<sup>2</sup> | 26sq

Sunbury - Kimberley Lot 219, Curio Circuit