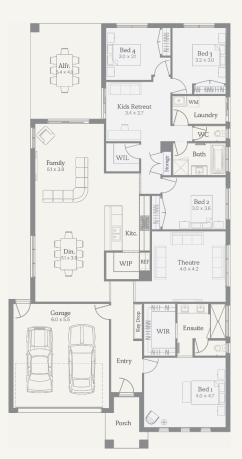

## Messina 29

512m<sup>2</sup> | 29sq

Redstone, Sunbury Lot 915, Kioni Street

Redstone.

## Inclusions

TITLED LOT! Luxury inclusions: 2740mm high ceilings throughout LED Downlights to entry & living areas as per plan 40mm stone benchtops to the Kitchen, 20mm to Bath & Ens 900mm Electric European SMEG appliances inc. Dishwasher Double Glazing to all windows throughout Heating Brick infills above windows & doors to entire ground floor Rinnai solar hot water system with single roof panel Mobile charger point to master bedroom Provision for future car charging point Sem i frameless shower screens Tiled shower bases to all showers Undermount sink to kitchen Upgraded sink mixer (Brushed nickle) Site cost allowance Facade