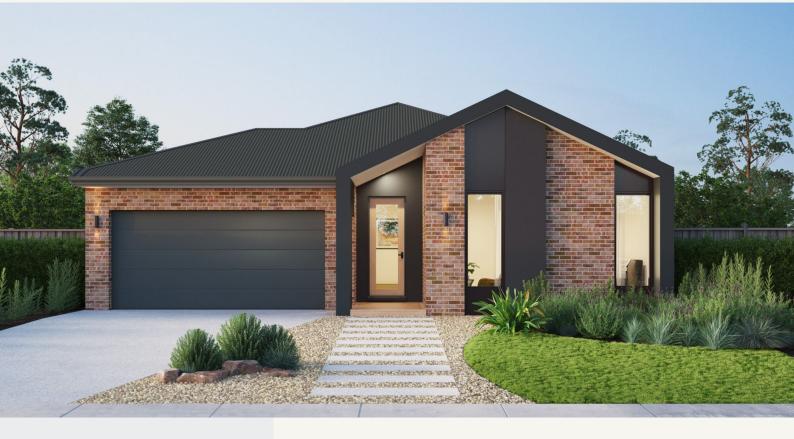

## Messina 29

512m<sup>2</sup> | 29sq

Redstone, Sunbury Lot 915, Kioni Street

Redstone.

## Inclusions

TITLED LOT! Luxury inclusions: 2740mm high ceilings throughout LED Downlights to entry & living areas as per plan 40mm stone benchtops to the Kitchen, 20mm to Bath & Ens 900mm Electric European SMEG appliances inc. Dishwasher Double Glazing to all windows throughout Heating Brick infills above windows & doors to entire ground floor Rinnai solar hot water system with single roof panel Mobile charger point to master bedroom Provision for future car charging point Sem i frameless shower screens Tiled shower bases to all showers Undermount sink to kitchen Upgraded sink mixer (Brushed nickle) Site cost allowance Facade

## Architectural designs, built with purpose

Images are artists impression only and may include items not supplied by Nostra Homes. Please refer to project inclusions list for full specifications.