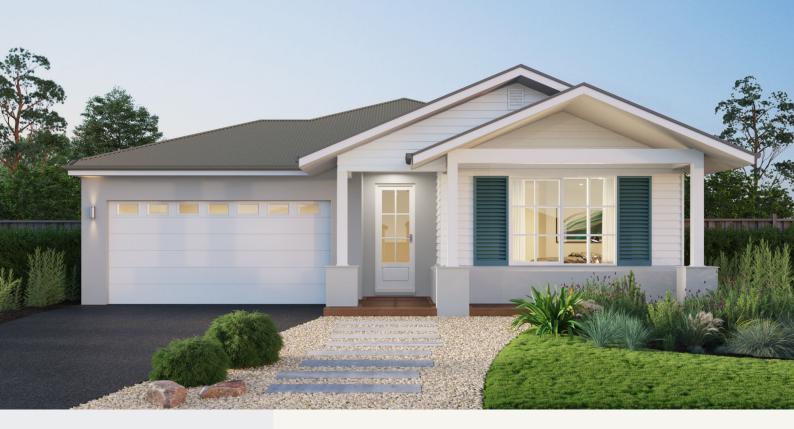

## Messina 29

448m² | 29sq

Modeina, Burnside Lot 3304, Havana Circuit

## Architectural designs, built with purpose

Images are artists impression only and may include items not supplied by Nostra Homes. Please refer to project inclusions list for full specifications.