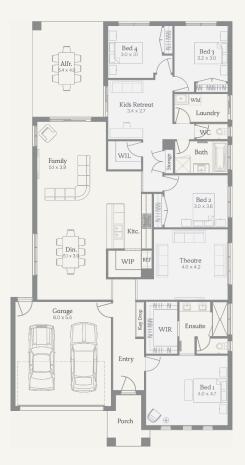

## Messina 29

448m² | 29sq

Modeina, Burnside Lot 3304, Havana Circuit

## Inclusions

Titles: Q4, 2023 Luxury inclusions (refer to incl. list) LED Downlights to entry & living areas as per plan 40mm stone benchtops to the Kitchen, 20mm to Bath & Ens 900mm European SMEG appliances inc. Dishwasher Double Glazing to all windows Floor coverings 2740mm high ceilings throughout Heating Brick infills above windows & doors to entire ground floor Rinnai solar hot water system with single roof panel Mobile charger point to master bedroom Provision for future car charging point Semi frameless shower screens Tiled shower bases to all showers Undermount sink to kitchen Upgraded sink mixer (Brushed nickle) Developer & council requirements Site cost allowance Facade Turnkey option available