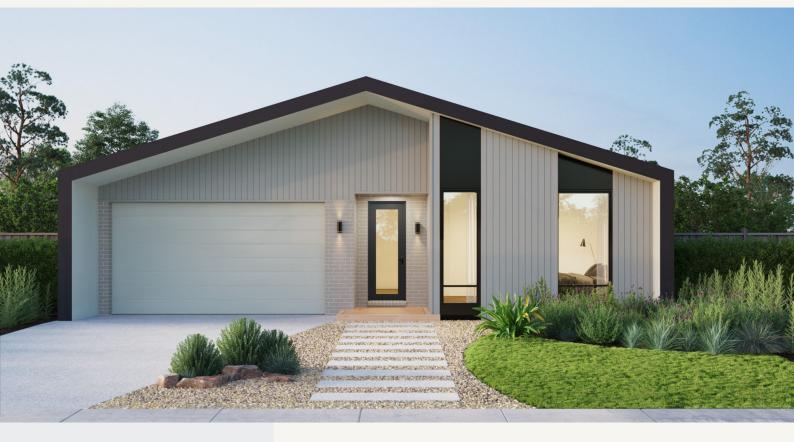

### Messina 29

512m<sup>2</sup> | 29sq

Kilmore Lot 36, Montana Estate

#### Inclusions

Titles: Q2, 2024 Luxury inclusions: 2740mm high ceilings throughout ground floor LED Downlights to entry & living areas as per plan 40mm stone benchtops to the Kitchen, 20mm to Bath & Ens 900mm Electric European SMEG appliances inc. Dishwasher Double Glazing to all windows throughout Heating Brick infills above windows & doors to entire ground floor Rinnai solar hot water system with single roof panel Mobile charger point to master bedroom

#### Architectural designs, built with purpose

Images are artists impression only and may include items not supplied by Nostra Homes. Please refer to project inclusions list for full specifications.