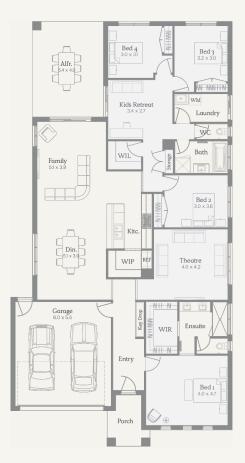

### Messina 29

512m<sup>2</sup> | 29sq

Kilmore Lot 36, Montana Estate

#### Inclusions

Titles: Q2, 2024 Luxury inclusions: 2740mm high ceilings throughout ground floor LED Downlights to entry & living areas as per plan 40mm stone benchtops to the Kitchen, 20mm to Bath & Ens 900mm Electric European SMEG appliances inc. Dishwasher Double Glazing to all windows throughout Heating Brick infills above windows & doors to entire ground floor Rinnai solar hot water system with single roof panel Mobile charger point to master bedroom