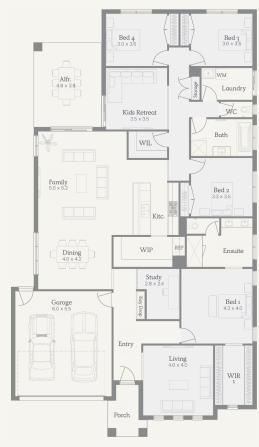

## Messina 32

512m<sup>2</sup> | 32sq

Redstone, Sunbury Lot 631, Speckle Circuit

Redstone.