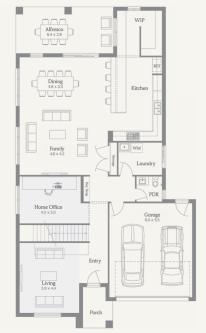

### Milan 39

| 4 | 2.5 | 2 |
|---|-----|---|

561m<sup>2</sup> | 39sq

Sunbury - Kimberley Lot 220, Curio Circuit

#### Inclusions

Titles: Q2, 2025 Guest Bed option available to Ground Floor Luxury inclusions: 2740mm high ceilings to ground floor and 2590mm high to first floor LED Downlights to entry & living areas as per plan 40mm stone benchtops to the Kitchen, 20mm to Bath & Ens 900mm European SMEG electrical appliances inc. Dishwasher Double Glazing to all windows throughout Heating Brick infills above windows & doors to entire ground floor Heat pump Mobile charger point to master bedroom Provision for future car charging point Semi frameless shower screens Tiled shower bases to all showers Undermount sink to kitchen Upgraded sink mixer (Brushed nickle) Site cost allowance Facade Full turn key options available