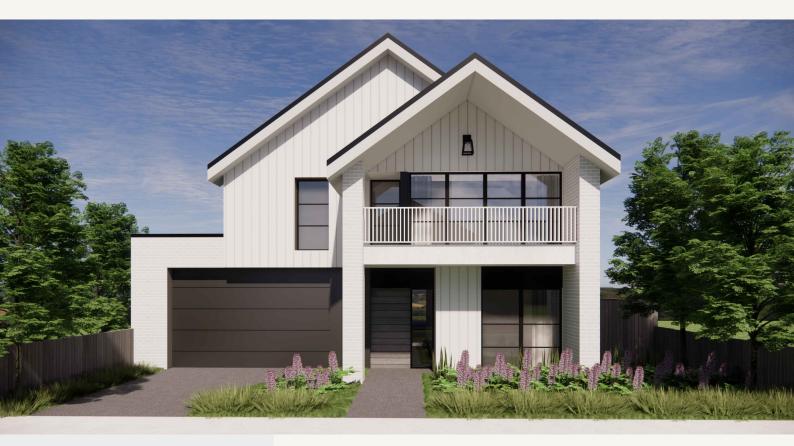

### Milan 39

| 4 | 2.5 | 2 |
|---|-----|---|

561m<sup>2</sup> | 39sq

Sunbury - Kimberley Lot 220, Curio Circuit

#### Inclusions

Titles: Q2, 2025 Guest Bed option available to Ground Floor Luxury inclusions: 2740mm high ceilings to ground floor and 2590mm high to first floor LED Downlights to entry & living areas as per plan 40mm stone benchtops to the Kitchen, 20mm to Bath & Ens 900mm European SMEG electrical appliances inc. Dishwasher Double Glazing to all windows throughout Heating Brick infills above windows & doors to entire ground floor Heat pump Mobile charger point to master bedroom Provision for future car charging point Semi frameless shower screens Tiled shower bases to all showers Undermount sink to kitchen Upgraded sink mixer (Brushed nickle) Site cost allowance Facade Full turn key options available

#### Architectural designs, built with purpose

Images are artists impression only and may include items not supplied by Nostra Homes. Please refer to project inclusions list for full specifications.