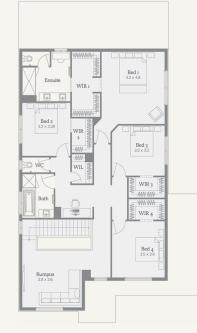

### Milan 39

| 4 | 2.5 | 2 |
|---|-----|---|

561m<sup>2</sup> | 39sq

Sunbury - Kimberley Lot 220, Curio Circuit

#### Inclusions

Titles: Q2, 2025 Guest Bed option available to Ground Floor Luxury inclusions: 2740mm high ceilings to ground floor and 2590mm high to first floor LED Downlights to entry & living areas as per plan 40mm stone benchtops to the Kitchen, 20mm to Bath & Ens 900mm European SMEG electrical appliances inc. Dishwasher Double Glazing to all windows throughout Heating Brick infills above windows & doors to entire ground floor Heat pump Mobile charger point to master bedroom Provision for future car charging point Semi frameless shower screens Tiled shower bases to all showers Undermount sink to kitchen Upgraded sink mixer (Brushed nickle) Site cost allowance Facade Full turn key options available