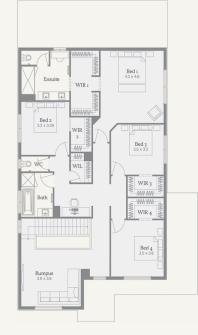

### Milan 39

386m² | 39sq

Botanical, Mickleham Lot 2250, Borage Street

BOTANICAL

#### Inclusions

Guest bed option available to GF Luxury inclusions 25 Year Structural Guarantee Carpet and Tiles or Laminate flooring throughout 2740mm high ceilings to GF LED Downlights to entry & living areas as per plan 40mm stone benchtops to the kitchen, 20mm to bathroom and ensuite 900mm SMEG appliances inc. Dishwasher Double Glazing to all windows throughout Provision for future car charging point Site cost allowance Façade included. Turn key option available