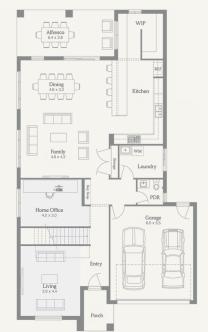

### Milan 39

386m² | 39sq

Botanical, Mickleham Lot 2250, Borage Street

BOTANICAL

#### Inclusions

Guest bed option available to GF Luxury inclusions 25 Year Structural Guarantee Carpet and Tiles or Laminate flooring throughout 2740mm high ceilings to GF LED Downlights to entry & living areas as per plan 40mm stone benchtops to the kitchen, 20mm to bathroom and ensuite 900mm SMEG appliances inc. Dishwasher Double Glazing to all windows throughout Provision for future car charging point Site cost allowance Façade included. Turn key option available