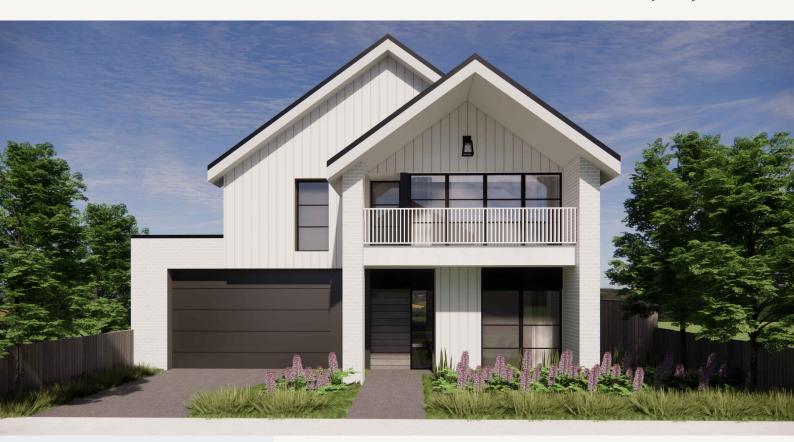

## Milan 39

2.5

476m<sup>2</sup> | 39sq

Redstone, Sunbury Lot 524, Origin Drive

Redstone.