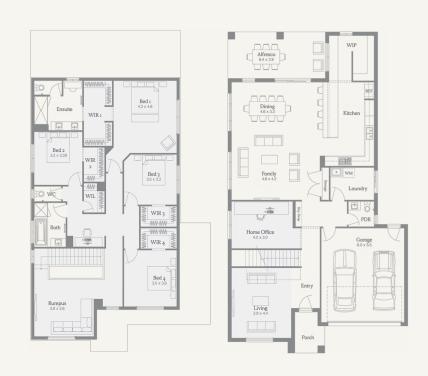

## Milan 39

2.5

476m<sup>2</sup> | 39sq

Redstone, Sunbury Lot 524, Origin Drive

Redstone.

## **Inclusions**

Titles: Q1, 2024

Guest Bed option available to ground floor Luxury inclusions:

2740mm high ceilings to ground floor and 2590mm high ceilings to first floor

LED Downlights to entry & living areas as per plan