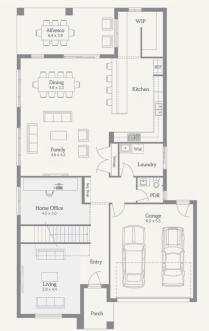

4 2.5 2

675m<sup>2</sup> | 39sq

Kilmore Lot 52, Montana Estate

#### Inclusions

Titles: Q2, 2024 Guest Bed option available to Ground Floor Luxury inclusions: 2740mm high ceilings to ground floor and 2590mm high ceilings to first floor LED Downlights to entry & living areas as per plan 40mm stone benchtops to the Kitchen, 20mm to Bath & Ens 900mm Electric European SMEG appliances inc. Dishwasher Double Glazing to all windows throughout Heating Brick infills above windows & doors to entire ground floor Rinnai solar hot water system with single roof panel Mobile charger point to master bedroom Provision for future car charging point Semi frameless shower screens Tiled shower bases to all showers Undermount sink to kitchen Upgraded sink mixer (Brushed nickle) Site cost allowance Facade





For more information please contact Ilona Tanti on 0417 912 015

#### Architectural designs, built with purpose

Images are artists impression only and may include items not supplied by Nostra Homes. Please refer to project inclusions list for full specifications.