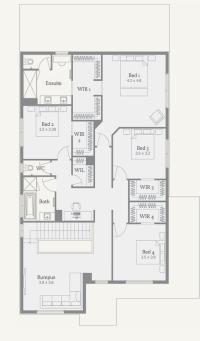

4 2.5 2

675m<sup>2</sup> | 39sq

Kilmore Lot 52, Montana Estate

#### Inclusions

Titles: Q2, 2024 Guest Bed option available to Ground Floor Luxury inclusions: 2740mm high ceilings to ground floor and 2590mm high ceilings to first floor LED Downlights to entry & living areas as per plan 40mm stone benchtops to the Kitchen, 20mm to Bath & Ens 900mm Electric European SMEG appliances inc. Dishwasher Double Glazing to all windows throughout Heating Brick infills above windows & doors to entire ground floor Rinnai solar hot water system with single roof panel Mobile charger point to master bedroom Provision for future car charging point Semi frameless shower screens Tiled shower bases to all showers Undermount sink to kitchen Upgraded sink mixer (Brushed nickle) Site cost allowance Facade





For more information please contact Ilona Tanti on 0417 912 015

#### Architectural designs, built with purpose

Images are artists impression only and may include items not supplied by Nostra Homes. Please refer to project inclusions list for full specifications.