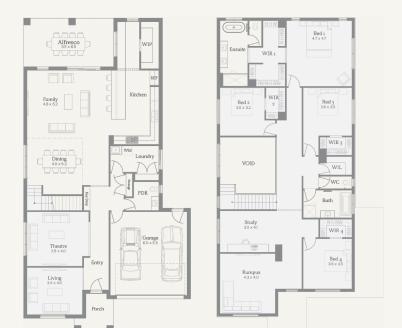

0mm / 2590mm high ceilings                                  |
| Brickwork above windows and doors                              |
| 10 Watt LED Downlights to main living areas as per plan        |
| 40mm stone benchtops to the kitchen, 20mm bathroom and ensuite |
| 600mm European SMEG appliances                                 |
| 600mm European SMEG dishwasher                                 |
| Panel Lift COLORBOND Garage door with 3 remotes                |
| Coloured concrete driveway                                     |
| Fencing to side and rear boundaries                            |
| Fixed site costs including rock removal                        |
| 7star and NCC compliant                                        |
| 10% Deposit and pay on Completion                              |



For more information please contact Karl Playnsek on 0467852205

## Architectural designs, built with purpose

Images are artists impression only and may include items not supplied by Nostra Homes. Please refer to project inclusions list for full specifications.