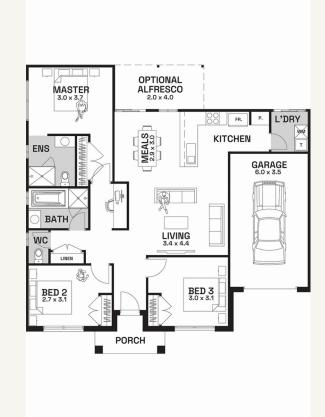

## Nostra Express Angelsea

ⓑ 3 ⓑ 2 월 1

## 291m² | 14sq

Alamora, Tarneit Lot 1236, Sloop Street