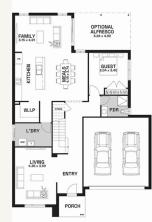

## Belmont

5 - 3 = 2

492m² | 32sq

Seventh Bend, Weir Views Lot 1833, Kingdom Boulevard

SEVEN**™BEND** 