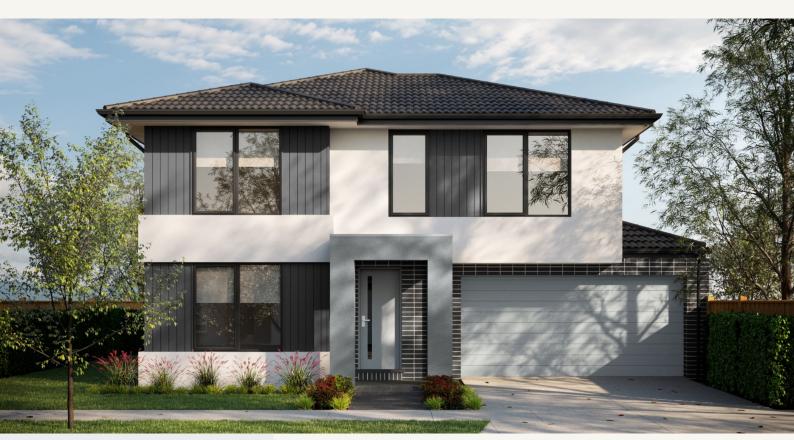

## Belmont

5 - 3 = 2

492m² | 32sq

Seventh Bend, Weir Views Lot 1833, Kingdom Boulevard

SEVEN**™BEND** 

## Architectural designs, built with purpose

Images are artists impression only and may include items not supplied by Nostra Homes. Please refer to project inclusions list for full specifications.