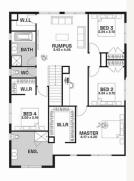

## Belmont

5 - 3 = 2

492m² | 32sq

Seventh Bend, Weir Views Lot 1833, Kingdom Boulevard

SEVEN**™BEND** 