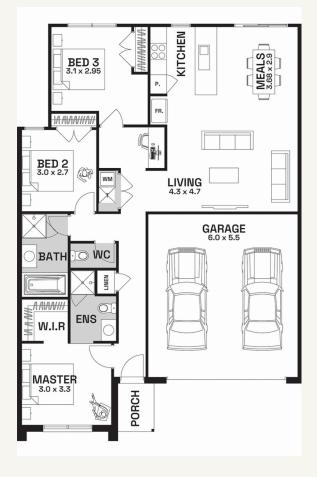

## Nostra Express

Byron

3 2 2 2

221m<sup>2</sup> | 15.44sq

Wyndham Vale Lot 162, Lot 162 Tathra Rd