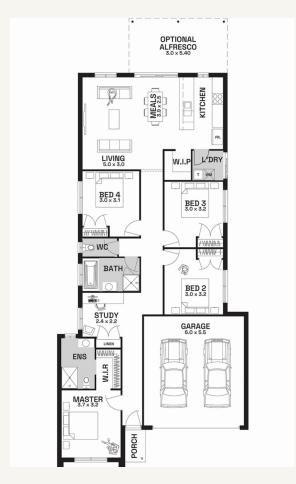

## Nostra Express Lonsdale

4 = 2 **2** 

369m² | 20sq

Riverwalk, Werribee Lot 4111, Dutchelm Ave

RIVERWALK

## **Inclusions**

House and Land Package includes

Carpets and tiles throughout

2590mm high ceilings

Brickwork above windows and doors to front elevation

10 Watt LED Downlights to main living areas as per plan

20mm stone benchtops to the kitchen

600mm appliances

Panel Lift COLORBOND Garage door with 3 remotes

Letterbox, wall mounted clothesline

Coloured concrete driveway

Fencing to side and rear boundaries

Full front and rear landscaping