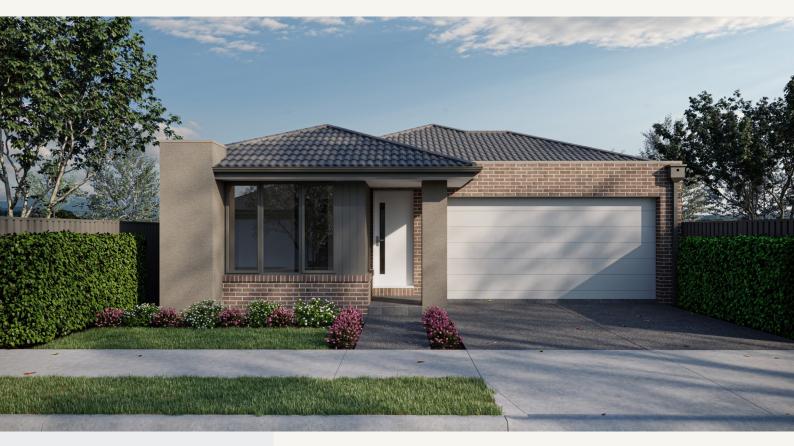

## Nostra Express Lonsdale

4 = 2 **2** 

369m² | 20sq

Riverwalk, Werribee Lot 4111, Dutchelm Ave

RIVERWALK

## **Inclusions**

House and Land Package includes

Carpets and tiles throughout

2590mm high ceilings

Brickwork above windows and doors to front elevation

10 Watt LED Downlights to main living areas as per plan

20mm stone benchtops to the kitchen

600mm appliances

Panel Lift COLORBOND Garage door with 3 remotes

Letterbox, wall mounted clothesline

Coloured concrete driveway

Fencing to side and rear boundaries

Full front and rear landscaping