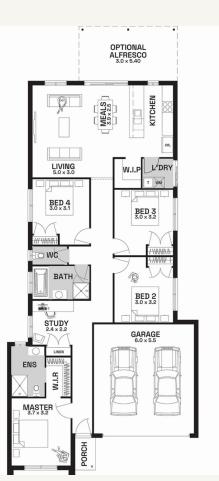

## Nostra Express

Lonsdale

4 2 2 2

295m² | 20sq

Aspire, Fraser Rise Lot 3542, Gec Boulevard

aspire