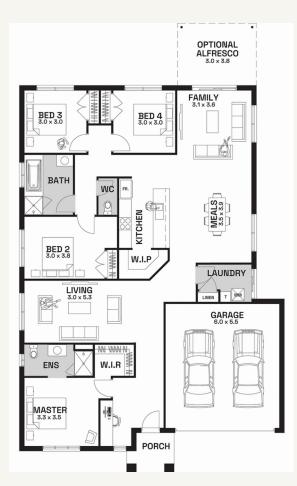

## Nostra Express

Lorne

4 2 2 2

350m² | 22.6sq

Fraser Rise Lot 240, Blade Circuit