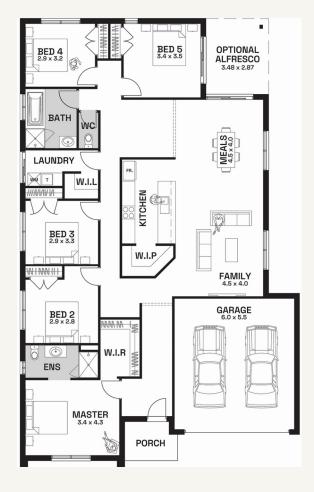

## Nostra Express

Manly

4 2 2 2

475m<sup>2</sup> | 24.22sq

Seventh Bend, Weir Views Lot 1838, Kingdom Boulevard

SEVEN<sup>11</sup>BEND