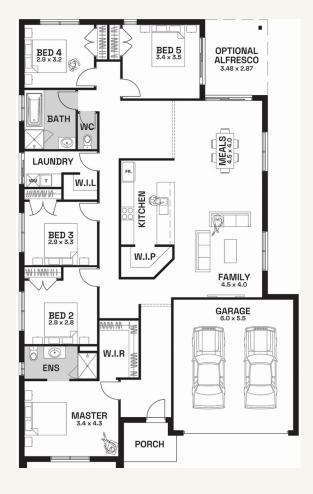

## Nostra Express

Manly

4 2 2 2

492m<sup>2</sup> | 24.22sq

Seventh Bend, Weir Views Lot 1833, Kingdom Boulevard

SEVEN**™BEND** 