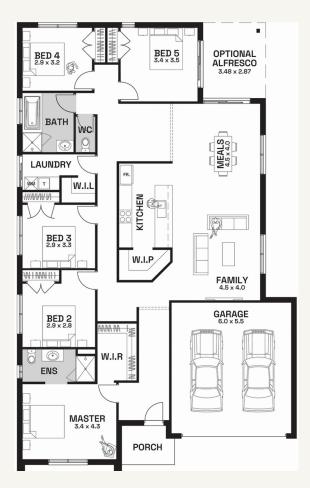

## Nostra Express

Manly

4 2 2 2

436m² | 25sq

Tarneit Lot 4713, Persley Street