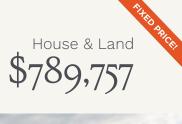

## Nostra Express

Manly

4 2 2 2

446m<sup>2</sup> | 25sq

Tarneit Lot 5142, Jagged Circuit