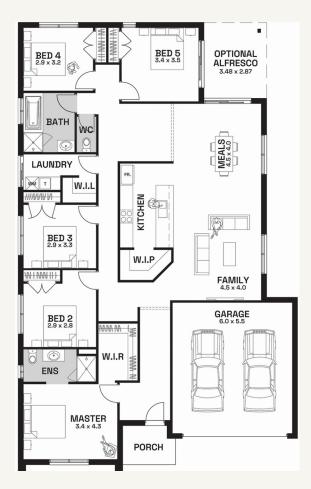

## Nostra Express

Manly

4 2 2 2

446m<sup>2</sup> | 25sq

Tarneit Lot 5142, Jagged Circuit