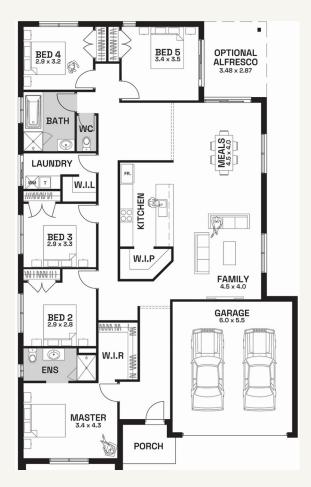

## Nostra Express

Manly

4 2 2 2

392m<sup>2</sup> | 24.22sq

Fraser Rise Lot 311, Praise Street