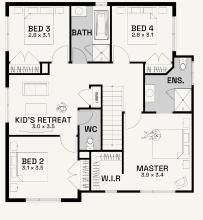

## Nostra Express Portsea

□ 4 □ 2.5 □ 2

# 426m<sup>2</sup> | 22sq

Riverwalk, Werribee Lot 4201, Farm Road