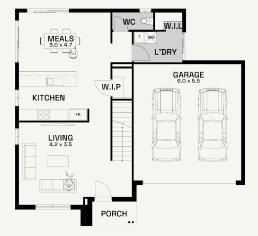

## Nostra Express Portsea

□ 4 □ 2.5 □ 2

# 426m<sup>2</sup> | 22sq

Riverwalk, Werribee Lot 4201, Farm Road