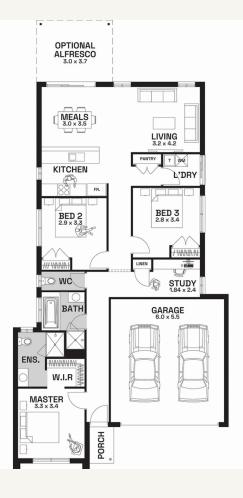

## Nostra Express

3 2 2 2

261m² | 17sq

Wyndham Vale Lot 108, Lot 108 Trapdoor Street