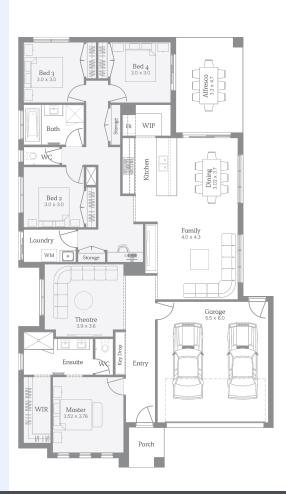

## Palermo 25

392m<sup>2</sup> | 25sq

Westwood Walk, Frasier Rise Lot 1721, Joust Way

House & Land

\$832,272