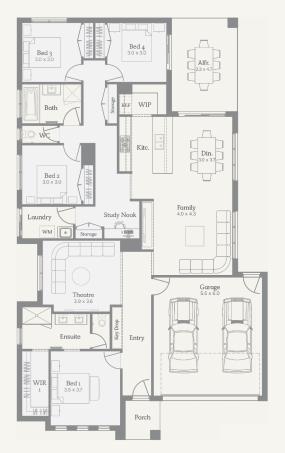

## Palermo 25

448m² | 25sq

Modeina, Burnside Lot 3414, Dominion Drive

## Inclusions

Titles: Q1, 2024 Luxury inclusions (refer to incl. list) LED Downlights to entry & living areas as per plan 40mm stone benchtops to the Kitchen, 20mm to Bath & Ens 900mm European SMEG appliances inc. Dishwasher Double Glazing to all windows Floor coverings Heating Brick infills above windows & doors to entire ground floor Rinnai solar hot water system with single roof panel Mobile charger point to master bedroom Provision for future car charging point Semi frameless shower screens Tiled shower bases to all showers Undermount sink to kitchen Upgraded sink mixer (Brushed nickle) Developer & council requirements Site cost allowance Facade Turnkey option available 5% deposit required