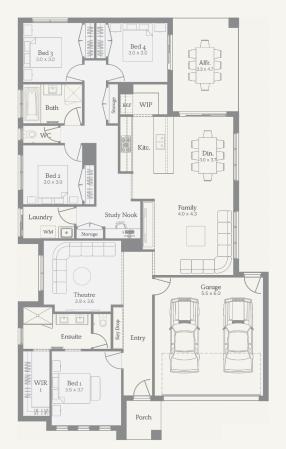

### Palermo 25

441m² | 25sq

Aspire, Fraser Rise Lot 3034, Angelica Circuit

aspire

#### Inclusions

Titles: Q4, 2023 Luxury inclusions: 2740mm high ceilings throughout ground floor LED Downlights to entry & living areas as per plan 40mm stone benchtops to the Kitchen, 20mm to Bath & Ens 900mm Electric European SMEG appliances inc. Dishwasher Double Glazing to all windows throughout Heating Brick infills above windows & doors to entire ground floor Rinnai solar hot water system with single roof panel Mobile charger point to master bedroom Provision for future car charging point Semi frameless shower screens Tiled shower bases to all showers Undermount sink to kitchen Uggraded sink mixer (Brushed nickle)