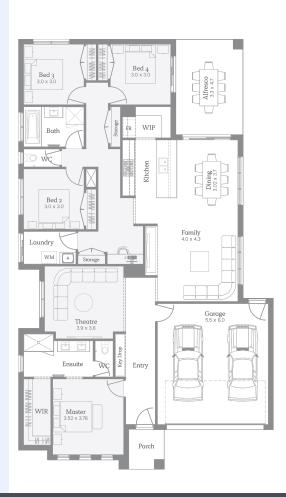

## NOSTR A

## Palermo 25

## 392m<sup>2</sup> | 25sq

Tarneit - Alamora Estate Lot 1404, Sloop Street

House & Land

\$793,676